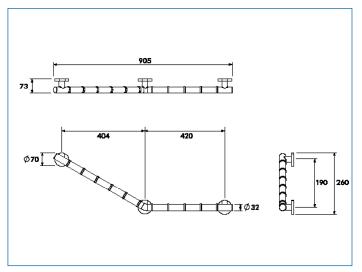

### **CONFIGURATIONS**

#### **FEATURES GUARANTEE**

Consumer Statutory Rights Apply

Steel Core For Added Strength. Grips Stop Wet Hands Slipping. Provides Confidence and Stability. 32mm Diameter For Secure Grip. Concealed Fixings.